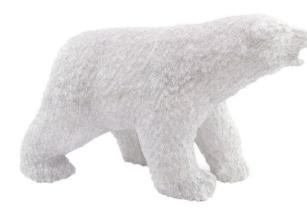

## LED POLAR BEAR, with 1900 LEDs

High-quality worked decorative element, guaranteed an eye catcher

Art. No.: 83330204 GTIN: 4026397294354

## LED POLAR BEAR, with 1900 LEDs

High-quality worked decorative element, guaranteed an eye catcher

#### Features:

- This fellow feels comfortable in your garden even if you do not live in the Antarctic.
- Extravagant 3D sculpture ideal for the home and garden or commercial decoration
- Life-size figure made of high-quality crystal resin
- 1900 long-life white LEDs
- Each figure is handmade and unique
- Ready for connection with outdoor power cord and safety transformer (IP44)
- Suitable for outdoor use IP44