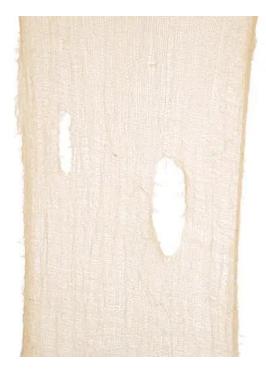

## **Description:**

With the coarse mesh rag fabric from Europalms many creative decoration ideas can be implemented. It is especially suitable for event decorations, such as Halloween and theme parties. In the blink of an eye, you can bring a touch of creepiness to any event location with the scuffed design.

The loosely woven decorative fabric has additionally incorporated large holes and is versatile with its size of 75x300 cm. Not only as a tattered throw over the tablecloth or at the Halloween buffet, but also as a window curtain the fabric comes into its own. Likewise, in combination with spiders, skulls and lighting effects, the room can be transformed into a complete, mysterious event location. Even your own costume will get the final touch with the decorative fabric as accessories.

### **Technical specifications:**

| Material:   | Polyester      |
|-------------|----------------|
| Color:      | Creme          |
| Season:     | Halloween      |
| Dimensions: | Length: 300 cm |