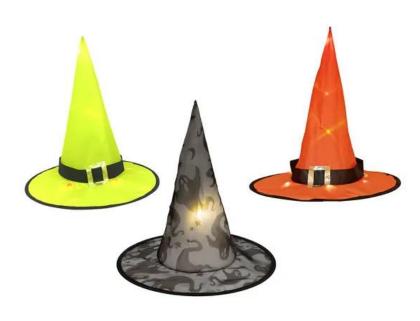

## EUROPALMS Halloween Witch Hat 3pc set, illuminated, 36cm

Wizard hat set of 3 with led lighting

Art. No.: 83316114 GTIN: 4026397693249

List price: 16.07 €

incl. 19% VAT.

#### **Description:**

Are you looking for a friendly Halloween decoration without a big scary factor? Then the witch hat set from Europalms illuminated by LEDs is the ideal accessory for your event.

The three decorative hats are made of semi-transparent material and can be easily hung up with a convenient loop. Even though the little ghosts on the black hat look a bit spooky, nobody has to be afraid of them. An LED underneath the tip of the hat can be turned on or off as needed.

The two pointed hats in orange and green are each decorated by a black hatband with a silver buckle. An LED light chain with eight multicolor LEDs serves as the interior lighting. These automatically run running light effects and color sequences.