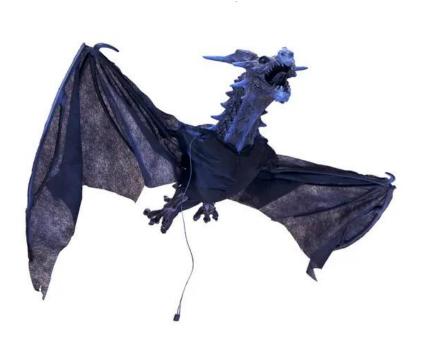

# **EUROPALMS Halloween Flying Dragon, animated, blue, 120cm**

Animated dragon decoration for hanging

Art. No.: 83316101

GTIN: 4026397662818

List price: 59.38 €

incl. 19% VAT.

### **Description:**

This dragon figure completes your decoration for a Halloween or theme party: The dragon is based on the well-known pictures from mythology and looks out for prey with its mouth wide open. While it takes a targeted look at its surroundings, its wings - with an impressive wingspan of up to 120 cm - perform animated flight movements. An eerie sound and red flashing LED eyes complete the animation. It is activated by an integrated microphone or wired manual control. Thin nylon cords serve as suspension.

## Features:

- Powered by a battery/battery pack
- Sound effects
- Eyes red flashing
- Wings with motion effect
- Animation time up to 22 seconds