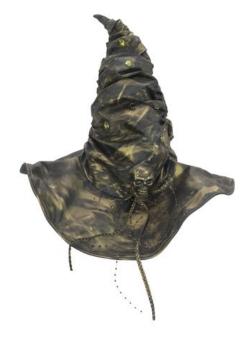

# **EUROPALMS Halloween Costume Witch Hat**

Pointed witch hat with various appliqués

Art. No.: 83316089

GTIN: 4026397633993

#### Features:

- Perfect accessory for Halloween or Carnival

## **Technical specifications:**

| Standing/fixation: | Without                            |  |
|--------------------|------------------------------------|--|
| Material:          | Textile                            |  |
| Color:             | Bronze                             |  |
| Season:            | Halloween                          |  |
| Dimensions:        | Height: 34 cm<br>Diameter: Ø 44 cm |  |
| Weight:            | 100 g                              |  |