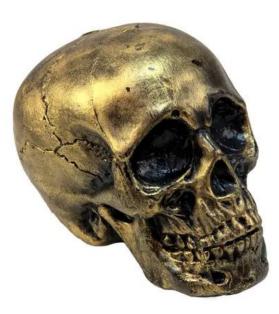

# EUROPALMS Halloween Skull, gold

Antique skull for Halloween decorations

## **Description:**

Stylish decorative element for your home furnishings or classic Halloween decoration? The golden skull from Europalms is perfect for both.

In combination with pumpkins, spiders, spider webs and gravestones you can create an authentic scary atmosphere on Halloween.

As an unconventional accessory it perfectly complements your furnishing style. Whichever option you choose - the approx. 16 cm tall skull fits perfectly into the overall picture.

### **Technical specifications:**

| Material:   | Plastic                        |  |
|-------------|--------------------------------|--|
| Color:      | Gold                           |  |
| Season:     | Halloween                      |  |
| Dimensions: | Length: 20 cm<br>Height: 16 cm |  |
| Weight:     | 0,12 kg                        |  |