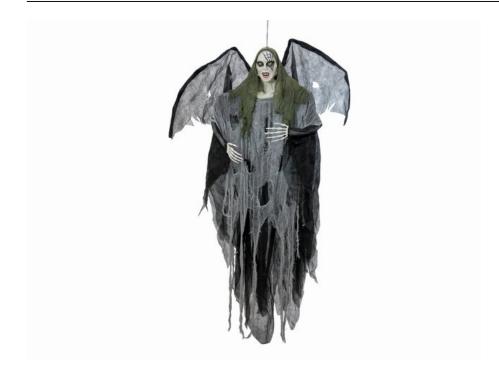

# **EUROPALMS Halloween Figure Harpyie, 170cm**

Hanging figure winged mythical creature in life-size

**Art. No.: 83316076** GTIN: 4026397633498

#### Features:

- Wings shapeable

## **Technical specifications:**

| Setup:             | Wings shapeable                                       |
|--------------------|-------------------------------------------------------|
| Standing/fixation: | Loop (rope)                                           |
| Material:          | Textile; plastic                                      |
| Color:             | Black                                                 |
| Season:            | Halloween                                             |
| Dimensions:        | Length: 1,7 m Width: 1,4 m Depth: 25 cm Height: 1,7 m |
| Weight:            | 550 g                                                 |