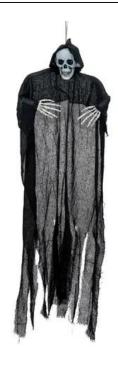

## **EUROPALMS Halloween Figure Black Skeleton, Glow in the Dark, 130cm**

Hanging figure half skeleton with fluorescent skull and hooded cape

Art. No.: 83316065

GTIN: 4026397633252

#### Features:

- Fluorescent parts (glow in the dark)
- Arms shapeable