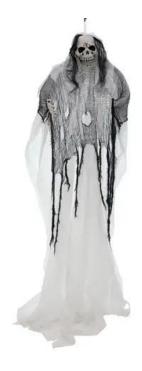

# **EUROPALMS Halloween Figure White Woman, Glow in the Dark, 210cm**

Hanging figure half skeleton with fluorescent skull

Art. No.: 83316063

GTIN: 4026397633191

#### Features:

- Dark eye sockets and oversized teeth
- Fluorescent parts (glow in the dark)
- Arms shapeable