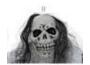

# **EUROPALMS Halloween Figure White Woman, Glow in the Dark, 210cm**

Hanging figure half skeleton with fluorescent skull

Art. No.: 83316063

GTIN: 4026397633191

#### Features:

- Dark eye sockets and oversized teeth
- Fluorescent parts (glow in the dark)
- Arms shapeable