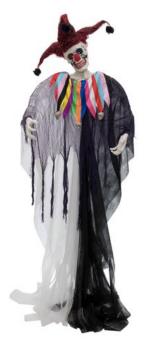

## EUROPALMS Halloween Figure Harlequin, 210cm

Skull figure dressed as a harlequin

#### Features:

- Operation using three 1.5 V batteries, type LR44
- Powered by a battery/battery pack
- Eyes multicolor glowing
- Arms shapeable

#### **Technical specifications:**

| IP classification: | IP20                                                   |
|--------------------|--------------------------------------------------------|
| Battery:           | 3 x Button cell 1.5 V LR44 alkaline manganese built-in |
| Effect:            | Eyes multicolor glowing                                |
| Setup:             | Arms shapeable                                         |
| Standing/fixation: | Stand                                                  |
| Material:          | Plastic; textile                                       |
| Season:            | Halloween                                              |
| Dimensions:        | Height: 2,1 m                                          |
| Weight:            | 1,50 kg                                                |
|                    |                                                        |