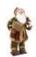

## EUROPALMS Bushy beard Santa, inflatable with integrated pump, 160cm Art. No.: 83314811

Inflatable Santa with alternative outfit

GTIN: 4026397577150

#### Features:

- Standing Santa figure with teddy bear and gift bag
- Inflatable via integrated sensor-controlled pump
- Senor activates pump in case of pressure drop
- Powered by a battery/battery pack