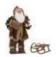

## EUROPALMS Bushy beard Santa, inflatable with integrated pump, 160cm Art. No.: 83314811

Inflatable Santa with alternative outfit

GTIN: 4026397577150

#### Features:

- Standing Santa figure with teddy bear and gift bag
- Inflatable via integrated sensor-controlled pump
- Senor activates pump in case of pressure drop
- Powered by a battery/battery pack