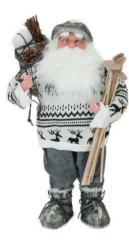

#### Features:

- Decorational statue made of plastic and cloth
- In his left hand, the man carries a pair of skis
- In his right hand is a bag
- Only for indoor use
- Height: 60 cm