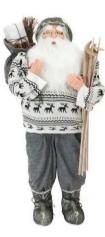

### Santa claus incognito, 120cm

Standing figure: winter wayfarer

## Santa claus incognito, 120cm

Standing figure: winter wayfarer

#### Features:

- Decorational statue made of plastic and cloth
- In his left hand, the man carries a pair of skis
- In his right hand is a bag
- Only for indoor use
- Height: 120 cm