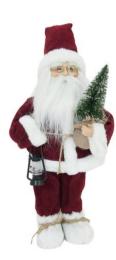

### Santa claus with small tree, 45cm

Standing Santa Claus

#### Features:

- Decorational statue made of plastic and cloth
- In his left hand, Santa carries a small fir tree (plastic)
- In his right hand is a lamp (not glowing)
- Only for indoor use
- Height: 45 cm