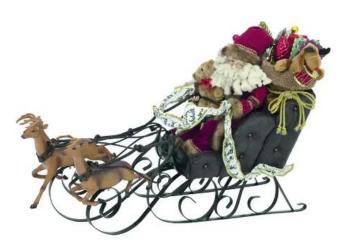

### EUROPALMS Christmas sleigh, with reindeer, 75cm

Santa Claus with reindeer

Art. No.: 83314802 GTIN: 4026397497137

#### - High-quality processed figure

- Detailed Santa Claus made of plastic and plush
- Reindeer made of plastic
- Sleigh coated with artificial leather
- Length: 75 cm

#### Technical specifications:

| Material:   | Plastic       |
|-------------|---------------|
| Dimensions: | Height: 75 cm |
| Weight:     | 8,30 kg       |