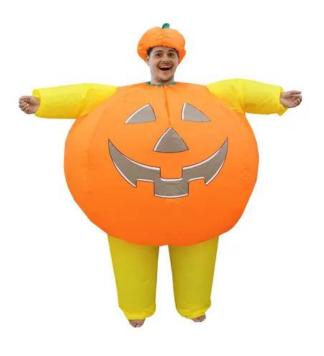

### EUROPALMS Inflatable costume Pumpkin man

Inflatable pumpkin costume

Art. No.: 83314730 GTIN: 4026397573367

Logistic

Weight: 0,64 kg

Length: 0.37 m

Width: 0.29 m

Heigth: 0.06 m

#### Features:

- Inflatable costume to wear
- Inflatable via integrated pump
- Comfortable and easy to wear
- Easy to fold and pack away