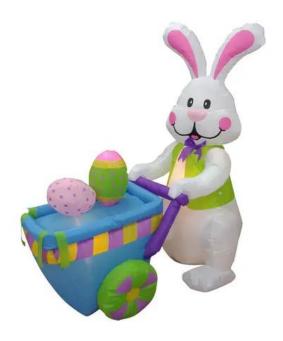

## **EUROPALMS Inflatable figure Bunny "Max", 120cm**

Inflatable easter bunny Max with carriage

**Art. No.: 83314725** GTIN: 4026397573343

#### Features:

- Figurine glowing
- Easy to assemble
- Self-inflating
- Space-saving storing