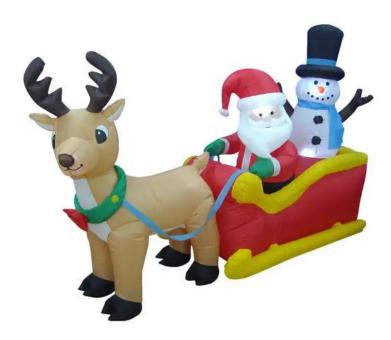

### **Description:**

Whether to support the product presentation of your shop in the wintertime or at home: The inflatable figurine set from Europalms cannot be overlooked due to its length of approx. 200 cm and total height of approx. 135 cm!

A golden reindeer is stretched out in front of the red-yellow Christmas sleigh and can hardly wait for the ride to begin. But Santa Claus is on his guard and holds the reins firmly in his hand. A snowman with a typical carrot nose is allowed to accompany him on his journey and is well prepared for the cold season with a blue scarf and top hat.

In the dark, the inflatable figure comes into its own particularly well, as it is discreetly illuminated from inside by cold white LEDs.