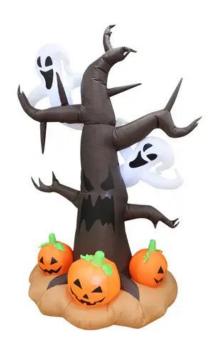

## **EUROPALMS Inflatable figure Spooky Tree, 240cm**

Inflatable tree with ghosts and pumpkins

**Art. No.: 83314705** GTIN: 4026397573305

#### Features:

- Figurine glowing
- Easy to assemble
- Self-inflating
- Space-saving storing

#### **Technical specifications:**

| IP44                                                   |
|--------------------------------------------------------|
| Fixed power supply cord with AC adapter                |
| Figurine glowing                                       |
| Easy to assemble; self-inflating; space-saving storing |
| Free standing; some loops; anchor lines; ground anchor |
| Halloween                                              |
| Height: 240 cm                                         |
| 1,71 kg                                                |
|                                                        |