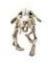

# EUROPALMS Halloween Skeleton Dog, 71x40x25cm

Animated dog skeleton with light and sound effects

Art. No.: 83314670 GTIN: 4026397609189

#### Features:

- Powered by a battery/battery pack
- Sound effects
- Eyes red flashing
- Package contents
- 1 x figurine, 1 x user manual

### **Technical specifications:**

| Battery:    | 3 x button cell 1.5 V LR44 alkaline manganese built-in            |
|-------------|-------------------------------------------------------------------|
| Effect:     | Sound effects; eyes red flashing<br>Via acoustic sensor or button |
| Season:     | Halloween                                                         |
| Dimensions: | Length: 71 cm<br>Width: 25 cm<br>Height: 40 cm                    |
| Weight:     | 0,80 kg                                                           |