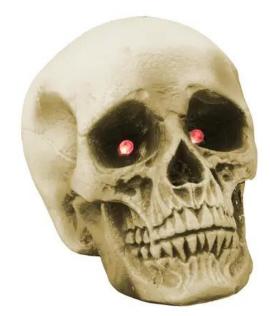

## **EUROPALMS Halloween Skull 21x15x15cm LED**

Halloween skull with LED

Art. No.: 8331465P GTIN: 4026397580648

List price: 11.78 €

incl. 19% VAT.

## Features:

- Powered by a battery/battery pack
- Eyes red flashing
- The article is delivered ready to stand Package contents
- 1 x figurine, 1 x user manual, 3 x battery

## **Technical specifications:**

| Power supply:      | 4,5V DC                                                |
|--------------------|--------------------------------------------------------|
| IP classification: | IP20                                                   |
| Power connection:  | Battery/battery pack                                   |
| Battery:           | 3 x button cell 1.5 V LR44 alkaline manganese built-in |
| Effect:            | Eyes red flashing<br>Via push button                   |
| Standing/fixation: | Without                                                |
| Material:          | Foam/rigid foam                                        |
| Color:             | Creme                                                  |
| Season:            | Halloween                                              |
| Dimensions:        | Width: 15 cm                                           |