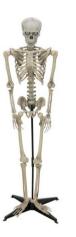

### Halloween Figure Cellskel 163cm

Animated skeleton with light, sound and motion effects

## Halloween Figure Cellskel 163cm

Animated skeleton with light, sound and motion effects

#### Features:

- Animated figure with audio playback function
- AUX connection for audio devices
- Integrated speaker for audio playback
- Movable jaw via integrated motor
- Blinking white LED effects in the eyes
- Movable extremities
- Activation via integrated microphone or wired remote control
- Sound effects
- Eyes red flashing
- Jaw with motion effect
- Arms shapeable
- Legs shapeable