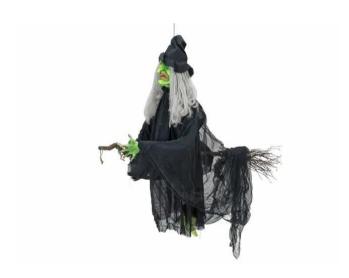

### Halloween Flying Witch 140cm

Witch on broom with light, sound and motion effects

Art. No.: 8331465L GTIN: 4026397575514

#### Features:

- Animated figure on besom
- Turning head via integrated motor
- Blinking green LED effects in the eyes
- Witch voice sound effect via integrated speaker
- Broom with real brushwood
- Activation via integrated microphone or wired remote control
- Hanging or standing
- Powered by a battery/battery pack
- Head with motion effect
- Eyes green flashing
- Sound effects