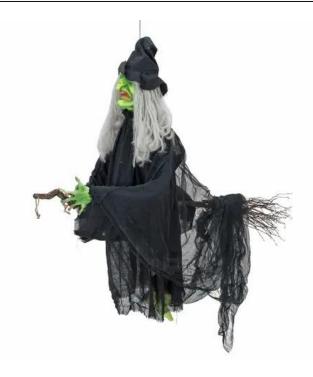

### **EUROPALMS Halloween Flying Witch 140cm**

Witch on broom with light, sound and motion effects

Art. No.: 8331465L GTIN: 4026397575514

#### Features:

- Animated figure on besom
- Turning head via integrated motor
- Blinking green LED effects in the eyes
- Witch voice sound effect via integrated speaker
- Broom with real brushwood
- Activation via integrated microphone or wired remote control
- Hanging or standing
- Powered by a battery/battery pack
- Head with motion effect
- Eyes green flashing
- Sound effects

#### **Technical specifications:**

| Battery:           | 3 x 1.5 V AA Mignon R06 zinc carbon built-in                |
|--------------------|-------------------------------------------------------------|
| Effect:            | Head with motion effect; eyes green flashing; sound effects |
|                    | Via acoustic sensor or button                               |
| Standing/fixation: | Loop (rope)                                                 |
| Material:          | Styrofoam; plastic                                          |
| Season:            | Halloween                                                   |
| Dimensions:        | Height: 140 cm                                              |