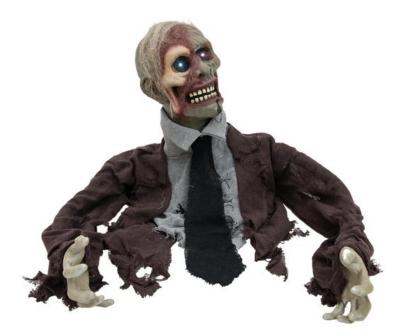

## **EUROPALMS Halloween figure Deathcrawler 40cm**

Animated zombie torso with light, sound and motion effects

**Art. No.: 8331465D** GTIN: 4026397575262

### Features:

- Standing figure with animations
- Blinking white LED effects in the eyes
- Spooky sound effect via integrated speaker
- Head motion via integrated motors
- Figure with bendable arms
- Activation via integrated microphone or wired remote control
- Pedestal included
- Powered by a battery/battery pack
- Sound effects
- Eyes white glowing
- Head with motion effect
- Arms shapeable

### **Technical specifications:**

| 3 x Mignon (AA) (not included)                             |
|------------------------------------------------------------|
| Sound effects; eyes white glowing; head with motion effect |
| Via acoustic sensor or button                              |
| Arms shapeable                                             |
| Halloween                                                  |
| Height: 40 cm                                              |
|                                                            |