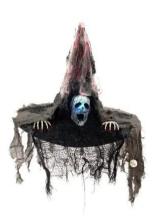

## **Creepy Witch Hat with LED**

Witch hat with glowing skull

Art. No.: 83314655 GTIN: 4026397548907

### **Creepy Witch Hat with LED**

Witch hat with glowing skull

**Art. No.: 83314655** GTIN: 4026397548907

#### Features:

- Hat made of nylon with glowing skull made of plastic
- Artificial cobweb and two skeleton hands (plastic)
- LEDs with different modes: blinking, color changing (RGB)
- Operation with 4 x LR43 batteries (not included in the delivery)
- Material: plastic, nylon, cloth
- Height: 37 cm
- Width: 52 cm
- Powered by a battery/battery pack