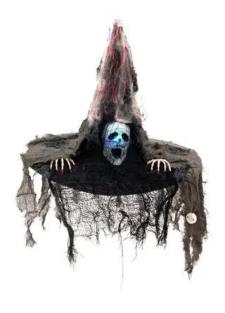

## EUROPALMS Creepy Witch Hat with LED

Witch hat with glowing skull

Art. No.: 83314655 GTIN: 4026397548907

#### Features:

- Hat made of nylon with glowing skull made of plastic
- Artificial cobweb and two skeleton hands (plastic)
- LEDs with different modes: blinking, color changing (RGB)
- Operation with 4 x LR43 batteries (not included in the delivery)
- Material: plastic, nylon, cloth
- Height: 37 cm
- Width: 52 cm
- Powered by a battery/battery pack