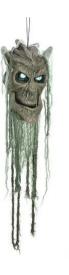

### Talking Spooky Tree Head 40cm

Tree with face, animated

Art. No.: 83314640 GTIN: 4026397548846

## Talking Spooky Tree Head 40cm

Tree with face, animated

#### Features:

- Tree face with moving jaw
- Blinking eyes
- Tree says a sentence and laughs
- Activation by touch or loud noise
- Operation with 3 x AAA batteries (not included in the delivery)
- Height: 40 cm
- Width: 22 cm
- Depth: 13 cm
- Sound effects
- Eyes red flashing
- Jaw with motion effect