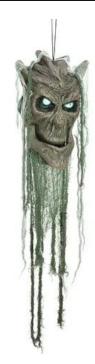

# **EUROPALMS Talking Spooky Tree Head 40cm**

Tree with face, animated

Art. No.: 83314640 GTIN: 4026397548846

#### Features:

- Tree face with moving jaw
- Blinking eyes
- Tree says a sentence and laughs
- Activation by touch or loud noise
- Operation with 3 x AAA batteries (not included in the delivery)
- Height: 40 cm
- Width: 22 cm
- Depth: 13 cm
- Sound effects
- Eyes red flashing
- Jaw with motion effect

### **Technical specifications:**

| Effect:            | Sound effects; eyes red flashing; jaw with motion effect |
|--------------------|----------------------------------------------------------|
|                    | Via acoustic sensor or button                            |
| Standing/fixation: | Loop (rope)                                              |
| Season:            | Halloween                                                |
| Weight:            | 0,22 kg                                                  |