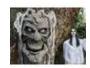

# **EUROPALMS Talking Spooky Tree Head 40cm**

Tree with face, animated

Art. No.: 83314640 GTIN: 4026397548846

#### Features:

- Tree face with moving jaw
- Blinking eyes
- Tree says a sentence and laughs
- Activation by touch or loud noise
- Operation with 3 x AAA batteries (not included in the delivery)
- Height: 40 cm
- Width: 22 cm
- Depth: 13 cm
- Sound effects
- Eyes red flashing
- Jaw with motion effect