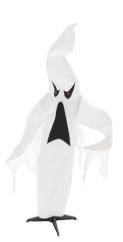

## Halloween Ghost Tree, animated 140cm

White Ghost Tree, moves to noise and generates sound effects

**Art. No.: 83314620** GTIN: 4026397492903

# Halloween Ghost Tree, animated 140cm

White Ghost Tree, moves to noise and generates sound effects

**Art. No.: 83314620** GTIN: 4026397492903

#### Features:

- Standing ghost tree with red glowing eyes (2 LEDs)
- Arms and head move
- With sound effect (monstrous laughter)
- Stable socket included
- For 3 x 1.5 AA UM3 Batteries (not included in the delivery)
- Height: 140 cmWidth: 153 cmDepth: 40 cm
- The article is delivered dismantled