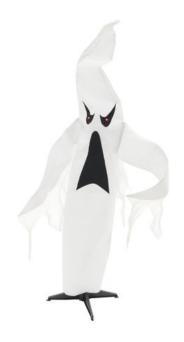

### **EUROPALMS Halloween Ghost Tree, animated 140cm**

White Ghost Tree, moves to noise and generates sound effects

**Art. No.: 83314620** GTIN: 4026397492903

### Features:

- Standing ghost tree with red glowing eyes (2 LEDs)
- Arms and head move
- With sound effect (monstrous laughter)
- Stable socket included
- For 3 x 1.5 AA UM3 Batteries (not included in the delivery)
- Height: 140 cmWidth: 153 cmDepth: 40 cm
- The article is delivered dismantled