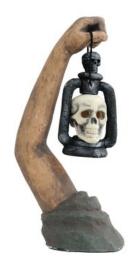

## **EUROPALMS Halloween candelabra**

Standing figure: arm with skull lantern

Art. No.: 83314617 GTIN: 4026397491661

#### Features:

- Arm for standing installation
- Arm holds skull lantern
- Light flashes red, green and blue
- For 3 x button cell batteries AG13/LR44 (not included in the delivery)
- Height: 54 cmWidth: 28 cm
- Depth: 14 cm

# **Technical specifications:**

| Battery:    | 3 x Button cell 1.5 V LR44 alkaline manganese built-in |
|-------------|--------------------------------------------------------|
| Material:   | Plastic                                                |
| Dimensions: | Height: 54 cm                                          |