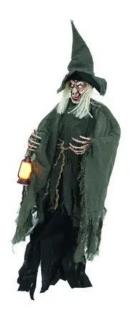

### **EUROPALMS Halloween small witch**

Hanging figure witch with lantern

**Art. No.: 83314615** GTIN: 4026397491630

#### Features:

- Hanging witch figure with lantern
- Witch with an expressive face and skeleton hands
- Lantern flickering in warm white
- For 3 x 1.5V LR44 batteries (not included in delivery)
- Height: 103 cm
- Width: 86 cm
- Depth: 12 cm
- Powered by a battery/battery pack