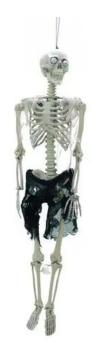

## **EUROPALMS Halloween skeleton with led**

Hanging figure skeleton with light effect

Art. No.: 83314614 GTIN: 4026397491616

#### Features:

- Hanging skeleton
- Three blue LEDs in the chest that light up slowly and fade again
- For 3 x 1.5V LR44 batteries
- Height: 160 cmWidth: 42 cm
- Depth: 19 cm
- Powered by a battery/battery pack

# **Technical specifications:**

| Battery:             | 3 x button cell 1.5 V LR44 alkaline manganese built-in |
|----------------------|--------------------------------------------------------|
| Dimensions:          | Height: 160 cm                                         |
| Legal specifications |                                                        |
| Special product:     | Not designed for household room illumination           |
| Intended use:        | Show effect lighting                                   |