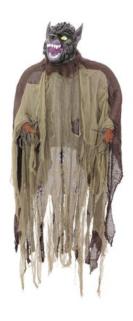

#### **EUROPALMS Halloween werewolf**

Hanging figure with wolf's head and claws

Art. No.: 83314606

GTIN: 4026397491470

### Features:

- Hanging wolf figure with brown, ragged cloak
- Eyes flashing red
- Formable arms
- For 3 x 1.5V LR44 batteries (not included in delivery)
- Batteries included
- Width: 80 cm
- Depth: 26.5 cm
- Height: 190 cm