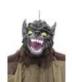

### Features:

- Hanging wolf figure with brown, ragged cloak
- Eyes flashing red
- Formable arms
- For 3 x 1.5V LR44 batteries (not included in delivery)
- Batteries included
- Width: 80 cm
- Depth: 26.5 cm
- Height: 190 cm