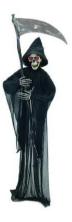

### Halloween godfather of death

Hanging figure skeleton with black cloak and scythe

## Halloween godfather of death

Hanging figure skeleton with black cloak and scythe

#### Features:

- Hanging skeleton with a black cloak
- With scythe
- Eyes flashing red
- For 3 x 1.5V LR44 batteries
- Batteries included
- Width: 58 cm
- Depth: 20 cm
- Height: 200 cm
- Powered by a battery/battery pack