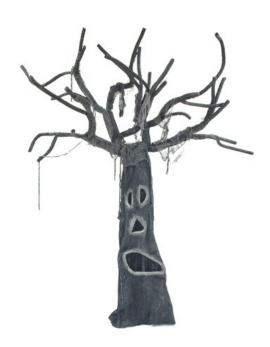

## **EUROPALMS Halloween horror tree 160cm**

Standing figure: horror tree

Art. No.: 83314592 GTIN: 4026397428278

#### Features:

- With branches
- Space-saving construction
- The article is delivered dismantled

## **Technical specifications:**

| Trunk:             | With branches                      |
|--------------------|------------------------------------|
| Setup:             | Space-saving construction          |
| Standing/fixation: | Stand                              |
| Material:          | Textile; wood; metal               |
| Color:             | Black                              |
| Season:            | Halloween                          |
| Dimensions:        | Height: 2,1 m<br>Diameter: Ø 1,6 m |
| Weight:            | 3,75 kg                            |