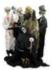

## **EUROPALMS Halloween figure Charlie**

Skeleton in tails with LED eyes

#### Features:

- Glowing eyes with three LEDs: 1 x red, 1 x green, 1 x blue, color-changing
- Operation via two 1.5 V mignon batteries, type AA (not included in delivery)
- With stand
- Height: 160 cm