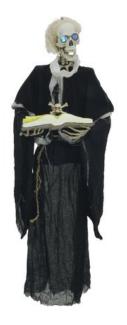

### **EUROPALMS Halloween figure Hanging Ghoul**

Hanging figure skeleton with clothes rags

Art. No.: 83314562

GTIN: 4026397346350

#### Features:

- Hanging figure
- Glowing eyes with three LEDs: 1 x red, 1 x green, 1 x blue, color-changing
- Operation via three 1.5 V button cells, type LR44 (included)
- On/off switch at the battery compartment
- Width: 50 cm
- Depth: 20 cm
- Height: 160 cm