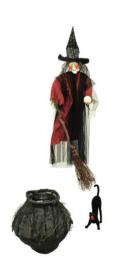

### Halloween witch kit with kettle

Halloween figure witch with kettle and cat

## Halloween witch kit with kettle

Halloween figure witch with kettle and cat

#### Features:

- Friendly graphic hanging-witch
- With kettle and cat
- Polyester, Plastic, Metal, Wood
- Set consisting of: 1 witch with broom, 1 cat, 1 kettle
- Height: 145 cm
- The article is delivered dismantled