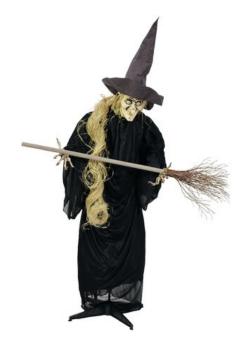

## **EUROPALMS Halloween figure witch with broom**

Standing figure: witch with broom

Art. No.: 83314431 GTIN: 4026397469073

#### Features:

- Witch standing with broom in hand
- Witch with detail-worked face, black hat and cape
- Formable arms
- With stable socket
- Height: 165 cm
- Width: 50 cm
- Depth: 40 cm
- The article is delivered dismantled