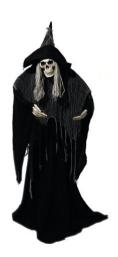

## Halloween figure Skeleton witch 160cm

Standing figure: skeleton witch

# Halloween figure Skeleton witch 160cm

Standing figure: skeleton witch

#### Features:

- Skeleton witch standing figure with gray hair
- Skull and skeleton hands with black cape and hat
- Arms formable
- Material: linen, plastic and metal
- With stable socket
- Height: 165 cm
- Width: 50 cm
- Depth: 40 cm
- The article is delivered dismantled