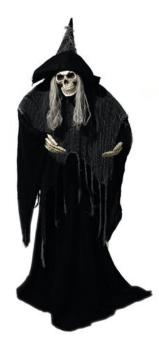

## **EUROPALMS Halloween figure Skeleton witch 160cm**

Standing figure: skeleton witch

**Art. No.: 8331442A** GTIN: 4026397456332

#### Features:

- Skeleton witch standing figure with gray hair
- Skull and skeleton hands with black cape and hat
- Arms formable
- Material: linen, plastic and metal
- With stable socket
- Height: 165 cm
- Width: 50 cm
- Depth: 40 cm
- The article is delivered dismantled