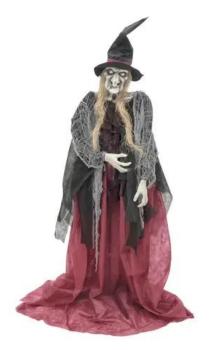

## **EUROPALMS Halloween witch Ambrosia, 180cm**

Standing figure: witch

Art. No.: 83314428

GTIN: 4026397600650

#### Features:

- Blinking red LED eyes
- Sound effect via integrated speaker
- Operation via 2 x 1.5V type AA batteries
- Powered by a battery/battery pack
- Sound effects
- Eyes red flashing

### **Technical specifications:**

| Battery:           | 2 x Mignon (AA) (not included)   |
|--------------------|----------------------------------|
| Effect:            | Sound effects; eyes red flashing |
| Standing/fixation: | Stand                            |
| Season:            | Halloween                        |
| Weight:            | 1,40 kg                          |