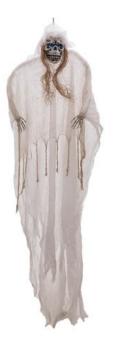

## EUROPALMS Halloween hanging ghost XXL, 275cm

Hanging figure ghost

Art. No.: 83314423 GTIN: 4026397600537

#### Features:

- LED effect in the eyes
- Operation via 3x LR44 button cell
- Height: 275 cm
- Powered by a battery/battery pack
- Eyes blue flashing

#### **Technical specifications:**

| Battery:           | 3 x Button cell 1.5 V LR44 alkaline manganese built-in |
|--------------------|--------------------------------------------------------|
| Effect:            | Eyes blue flashing                                     |
| Standing/fixation: | Loop (rope)                                            |
| Season:            | Halloween                                              |
| Dimensions:        | Height: 2,75 m                                         |
| Weight:            | 450 g                                                  |