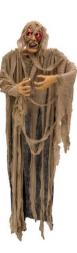

#### Halloween Mummy, 170cm

Hanging mummy figure

Art. No.: 83314418 GTIN: 4026397600469

## Halloween Mummy, 170cm

Hanging mummy figure

#### Features:

- Blinking red LED eyes
- Sound effect via integrated speaker
- Height: 1700 mm
- Operation via 2 x 1.5V type AA batteries
- Powered by a battery/battery pack
- Sound effects
- Eyes red flashing