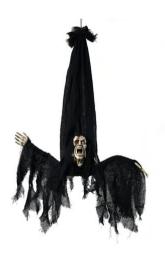

# Halloween figure PSYCHO, animated 95cm

Halloween decoration Psycho, animated

Art. No.: 8331440T GTIN: 4026397456516

#### Features:

- Death Angel with moving arms and head
- For hanging installation
- Arms formable
- Head made of synthetic, torso made of drapery
- Noise sensitivity can be switched on
- With LED eyes (1 red LED each )
- With sound effects
- Operation with 3 x AA batteries (not included in delivery)
- Width: 50 cmDepth: 12 cmHeight: 80 cm