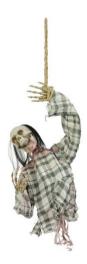

# Halloween figure Hanging Max, animated 50cm

Halloween decoration hanging Max

Art. No.: 8331440N GTIN: 4026397456479

#### Features:

- Hanging skeleton with moving arms and head
- For hanging installation
- Arms formable
- Head made of synthetic, torso made of drapery
- Noise sensitivity can be switched on
- With LED eyes (1 red LED each)
- With sound effects
- Operation with 3 x AA batteries (not included in delivery)
- Width: 30 cmDepth: 10 cmHeight: 95 cm