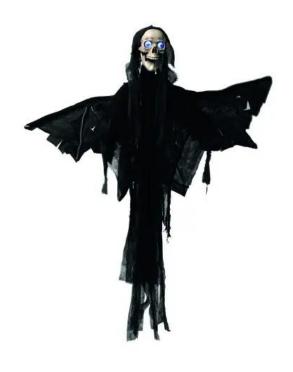

# **EUROPALMS Halloween Figure Angel, animated 165cm**

Hanging figure dark angel

**Art. No.: 8331440G** GTIN: 4026397456394

List price: 59.38 €

incl. 19% VAT.

## Features:

- Powered by a battery/battery pack
- Eyes white flashing
- Sound effects
- Jaw with motion effect
- Animation time up to 8 seconds
- Wings shapeable
- Figurine hanging

| Via acoustic sensor or button |  |
|-------------------------------|--|
| Time up to 8s                 |  |

| Setup:             | Wings shapeable; figurine hanging |
|--------------------|-----------------------------------|
| Standing/fixation: | Loop (rope)                       |
| Material:          | Textile                           |
| Color:             | Black                             |
| Season:            | Halloween                         |
| Dimensions:        | Width: 90 cm                      |
|                    | Depth: 20 cm                      |
|                    | Height: 165 cm                    |
| Weight:            | 0,61 kg                           |
|                    |                                   |