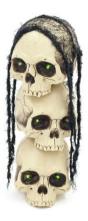

### Tri- Skulls with LED 180x140x435

Halloween figure skull tower

#### Features:

- Graphic figure to set up
- 3 skulls each turnable through 360°
- Skulls made out of plastic
- Glowing eyes with green, blinking LEDs
- Handling per two 1,5-V-Mignonbatteries, Type AA,
- On/Off switcher near batteriecase
- Height: 43 cm
- Width: 14 cm
- Depth: 18 cm
- Powered by a battery/battery pack